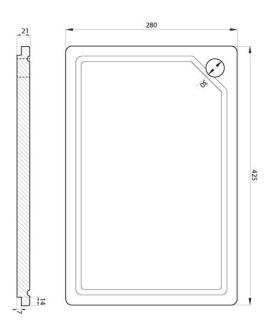

#### FEATURES

- Sapele Mahogany timber
- Custom designed to suit Compatto sinks
- Routed 'Juice groove' with drain hole finger pull for messy juicy work designed to use over your Compatto sink
- Routed underside to fit snuggly onto Compatto sinks for safe non-slip cutting
- 425 x 280 x 21mm thickness
- Designed for light chopping and cutting work
- Natural deep timber finish

## TECHNICAL DETAILS

Note: Illustrations and specifications may vary from time to time