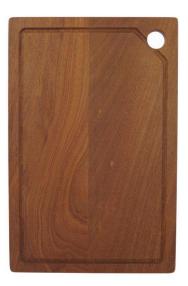

### DESCRIPTION

Compatto Custom Designed Chopping Board

#### FEATURES

- Sapele Mahogany timber
- Custom designed to suit Compatto sinks
- Routed 'Juice groove' with drain hole finger pull for messy juicy work designed to use over your Compatto sink
- Routed underside to fit snuggly onto Compatto sinks for safe non-slip cutting
- 425 x 280 x 21mm thickness
- Designed for light chopping and cutting work
- Natural deep timber finish